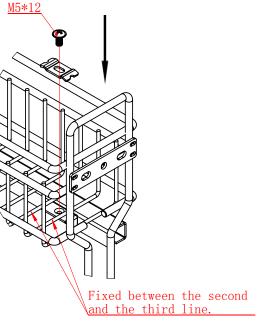

Attn:This instruction is fit for fht right open, Left open is symmetry

Step 2: Install the basket to

the slider.

Step 3: Install the door fixing.

Step 1: Install the slider to the cabinet and fix it by 12psx ST4. 2\*16 screw.