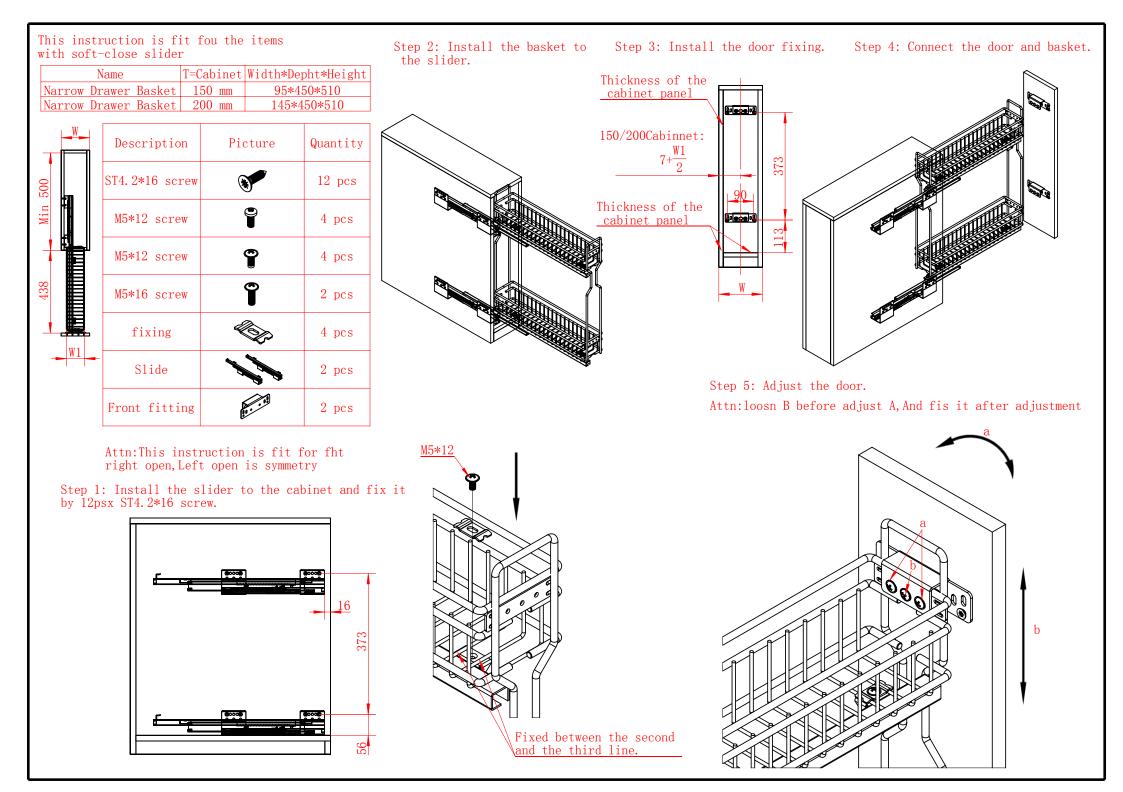

## This instruction is fit fou the items with soft-close slider

| Name                 | T=Cabinet | Width*Depht*Height |  |
|----------------------|-----------|--------------------|--|
| Narrow Drawer Basket | 150 mm    | 95*450*510         |  |
| Narrow Drawer Basket | 200 mm    | 145*450*510        |  |

|         | Description    | Picture  | Quantity |
|---------|----------------|----------|----------|
| Min 500 | ST4.2*16 screw |          | 14 pcs   |
|         | M5*12 screw    | Ĵ        | 4 pcs    |
| 438     | fixing         |          | 4 pcs    |
|         | Slide          | <b>N</b> | 2 pcs    |

Attn:This instruction is fit for fht right open, Left open is symmetry

Step 2: Install the basket to

the slider.

Step 3: Install the door fixing.

Step 1: Install the slider to the cabinet and fix it by 12psx ST4. 2\*16 screw.