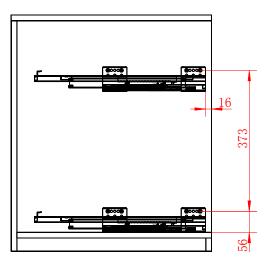

Attn:This instruction is fit for fht right open, Left open is symmetry

Step 2: Install the basket to

the slider.

Step 3: Install the door fixing.

Step 1: Install the slider to the cabinet and fix it by 12psx ST4. 2\*16 screw.