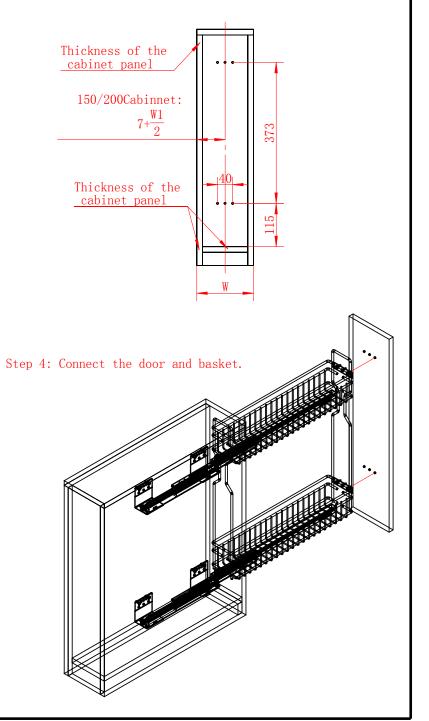

Attn:This instruction is fit for fht right open, Left open is symmetry

Step 2: Install the basket to

the slider.

Step 3: Install the door fixing.

Step 1: Install the slider to the cabinet and fix it by 12psx ST4. 2\*16 screw.